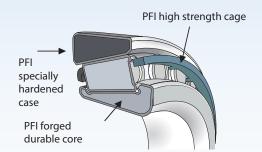

# 3 OUTSTANDING FEATURES

confirming *PFI – USA* the premium bearing for the Australian Automotive Aftermarket

#### Forged Long Life Cup & Cone

All PFI bearings are manufactured from forged long life steel with heat treatment producing an exceptionally hi-load carrying bearing. This results in outstanding durability and long life.

### SPECIAL ROLLER & RACEWAY CROWNING FEATURES

PFI bearings include extra strengthening features ensuring they withstand the excessive stresses placed on these assemblies. A premium technical feature of PFI bearings to ensure long life.