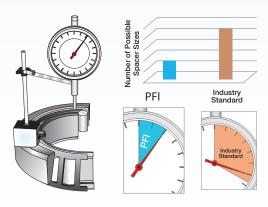

## PRECISION MANUFACTURING

PFI bearings are manufactured to the highest and exacting techical specifications, equivalent to the original manufacture's specs. Includes tolerance that is tighter than standard ISO bearing product.

- Quick, easy and consistent pinion preload setting
- · Use the nominal spacer more frequently
- Reduced pinion spacer Inventory and pinion assembly time = cost savings