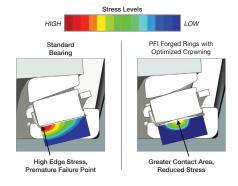

### SPECIAL ROLLER & RACEWAY CROWNING FEATURES

PFI bearings include extra strengthening features ensuring they withstand the excessive stresses placed on these assemblies. A premium technical feature of PFI bearings to ensure long life.