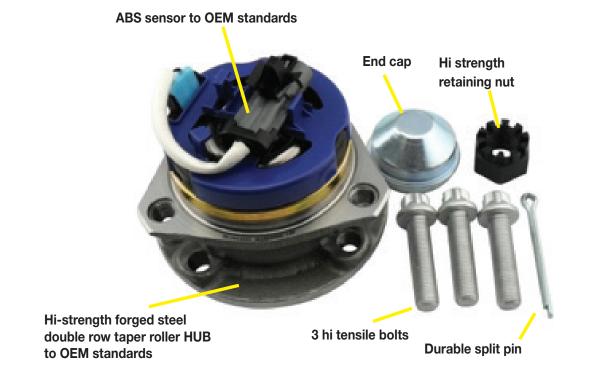

## *PFI – USA* the premium WBKs for the Australian Automotive Aftermarket

Premium case carburized steel for long life

Range of over 600 PFI hub units & wheel bearings

Available ex-stock. Order by 5pm and receive next day AM